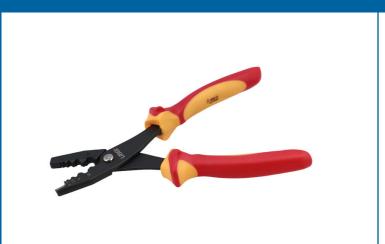

## **Insulated Terminal Crimping Pliers**

A pair of insulated terminal crimping pliers, manufactured to IEC60900 standards for 1000vAC / 1500vDC live working, making them ideal for use on hybrid and electric vehicles. Suitable for crimping wire ferrules, including boot lace ferrules and cord end terminals.

## **Additional Information**

- 1000V AC or 1500V DC (IEC60900:2018 approved).
- Length: 232mm; crimping capacity: 0.5 16.0 mm<sup>2</sup>.
- Functions include: crimping insulated & non-insulated ferrules, boot lace & cord end.
- · Manufactured from carbon steel, with two colour thermoplastic rubber (TPR) insulated handles with slip guards.
- · Ideal for electric EV & hybrid vehicles & general electrical work.