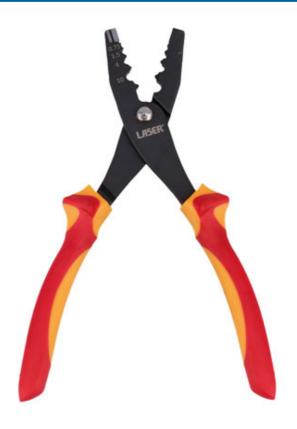

## **Insulated Terminal Crimping Pliers**

A pair of insulated terminal crimping pliers, manufactured to IEC60900 standards for 1000vAC / 1500vDC live working, making them ideal for use on hybrid and electric vehicles. Suitable for crimping wire ferrules, including boot lace ferrules and cord end terminals.

## **Additional Information**

- 1000V AC or 1500V DC (IEC60900:2018 approved).
- Length: 232mm; crimping capacity: 0.5 16.0 mm<sup>2</sup>.
- Functions include: crimping insulated & non-insulated ferrules, boot lace & cord end.
- · Manufactured from carbon steel, with two colour thermoplastic rubber (TPR) insulated handles with slip guards.
- · Ideal for electric EV & hybrid vehicles & general electrical work.