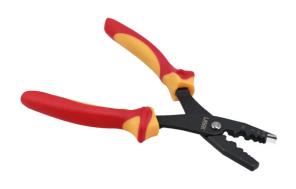

## **Insulated Terminal Crimping Pliers**

A pair of insulated terminal crimping pliers, manufactured to IEC60900 standards for 1000vAC / 1500vDC live working, making them ideal for use on hybrid and electric vehicles. Suitable for crimping wire ferrules, including boot lace ferrules and cord end terminals.

## **Additional Information**

- 1000V AC or 1500V DC (IEC60900:2018 approved).
- Length: 232mm; crimping capacity: 0.5 16.0 mm<sup>2</sup>.
- Functions include: crimping insulated & non-insulated ferrules, boot lace & cord end.
- · Manufactured from carbon steel, with two colour thermoplastic rubber (TPR) insulated handles with slip guards.
- · Ideal for electric EV & hybrid vehicles & general electrical work.